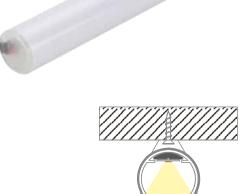

#### INSTALLATION

Surface installation con le clip. Cabling can be in line with the profile or exit the back of the profile.