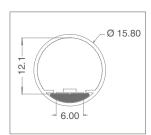

### **CHARACTERISTICS**

Profile with a PC diffuser with a circular section of 15 mm: aluminium guide inside to position LED strips on.

#### CAN BE USED WITH LED STRIPS WITH MAXIMUM WIDTH:

6 mm.

#### INSTALLATION

Surface installation con le clip. Cabling can be in line with the profile or exit the back of the profile.