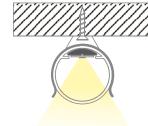

#### INSTALLATION

Surface installation con le clip. Cabling can be in line with the profile or exit the back of the profile.